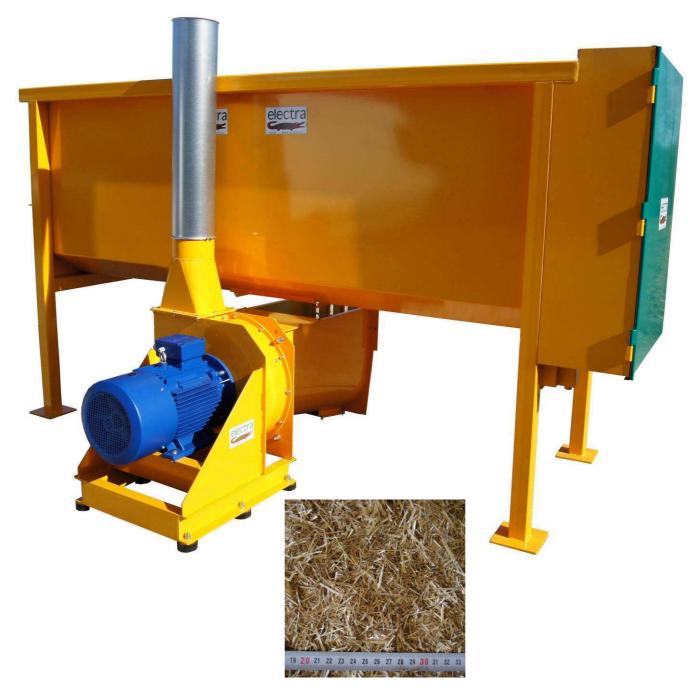

# **GRINDER DEFIBERIZER BIG BALES**

**GRINDS, CHOPS AND DEFIBERISES:** straw and fodder in rectangular bales **IDEAL** for stalls, bedding and livestock sheds. **PROVIDES** a product to replace "Straw Flour" at least cost.

## **SPECIFICATIONS**

|                    | <b>GRINDING MILL</b>                                                                                     | <b>BALE SEPARATOR</b>                                                                                                                                                                                                       | CAKING AUGER                         |
|--------------------|----------------------------------------------------------------------------------------------------------|-----------------------------------------------------------------------------------------------------------------------------------------------------------------------------------------------------------------------------|--------------------------------------|
| CONSTRUCTION       | Welded steel                                                                                             |                                                                                                                                                                                                                             |                                      |
| DIMENSION<br>LxWxH | 1000 x 680 x 1200                                                                                        | 3550 x 1220 x 3000                                                                                                                                                                                                          | Convolute dia. 300 in auger dia. 450 |
| DRIVE              | Electric motor                                                                                           | Motor + reduction<br>gear                                                                                                                                                                                                   | Motor + reduction<br>gear            |
| POWER              | 22 kW (30 hp)                                                                                            | 4 kW (5.5 hp)                                                                                                                                                                                                               | 0.75 kW (1 hp)                       |
| SPEED              | 3000 rpm                                                                                                 | 60 rpm                                                                                                                                                                                                                      | 100 rpm                              |
| HAMMERS            | 24, moving, th. 8 mm                                                                                     |                                                                                                                                                                                                                             |                                      |
| DISCHARGE          | Pneumatic: dia. 200 mm                                                                                   |                                                                                                                                                                                                                             |                                      |
| GRIDS              | Holes dia. 8 to dia. 50 mm th. 5 mm                                                                      |                                                                                                                                                                                                                             |                                      |
| EQUIPMENT          | - Shock mount                                                                                            | - Electrical cabinet with speed controller and<br>current sensor for controlling the speed of the<br>grinder and automatically reversing the<br>direction of rotation of the bale separator in the<br>event of over-torque. |                                      |
| OPTIONS            | <ul> <li>Cyclone separator with rotary valve</li> <li>Filter with automatic unclogging system</li> </ul> |                                                                                                                                                                                                                             |                                      |