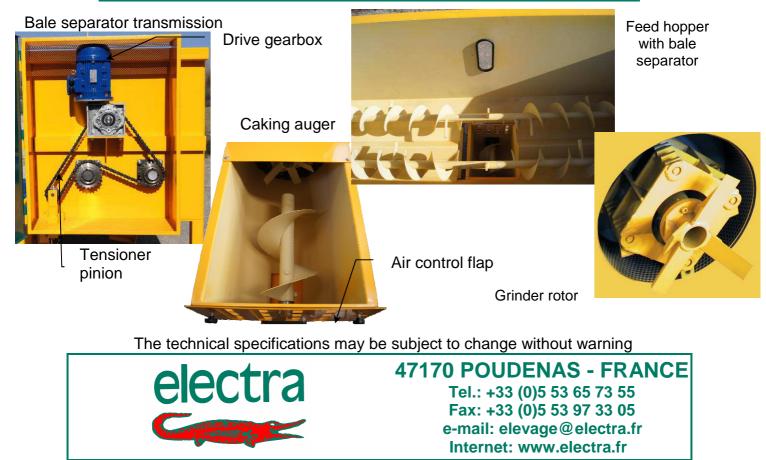

### DETAILS

## **SPECIFICATIONS**

|                    | <b>GRINDING MILL</b>                                                                                     | <b>BALE SEPARATOR</b>                                                                                                                                                                                                       | CAKING AUGER                         |
|--------------------|----------------------------------------------------------------------------------------------------------|-----------------------------------------------------------------------------------------------------------------------------------------------------------------------------------------------------------------------------|--------------------------------------|
| CONSTRUCTION       | Welded steel                                                                                             |                                                                                                                                                                                                                             |                                      |
| DIMENSION<br>LxWxH | 1000 x 680 x 1200                                                                                        | 3550 x 1220 x 3000                                                                                                                                                                                                          | Convolute dia. 300 in auger dia. 450 |
| DRIVE              | Electric motor                                                                                           | Motor + reduction<br>gear                                                                                                                                                                                                   | Motor + reduction<br>gear            |
| POWER              | 22 kW (30 hp)                                                                                            | 4 kW (5.5 hp)                                                                                                                                                                                                               | 0.75 kW (1 hp)                       |
| SPEED              | 3000 rpm                                                                                                 | 60 rpm                                                                                                                                                                                                                      | 100 rpm                              |
| HAMMERS            | 24, moving, th. 8 mm                                                                                     |                                                                                                                                                                                                                             |                                      |
| DISCHARGE          | Pneumatic: dia. 200 mm                                                                                   |                                                                                                                                                                                                                             |                                      |
| GRIDS              | Holes dia. 8 to dia. 50 mm th. 5 mm                                                                      |                                                                                                                                                                                                                             |                                      |
| EQUIPMENT          | - Shock mount                                                                                            | - Electrical cabinet with speed controller and<br>current sensor for controlling the speed of the<br>grinder and automatically reversing the<br>direction of rotation of the bale separator in the<br>event of over-torque. |                                      |
| OPTIONS            | <ul> <li>Cyclone separator with rotary valve</li> <li>Filter with automatic unclogging system</li> </ul> |                                                                                                                                                                                                                             |                                      |