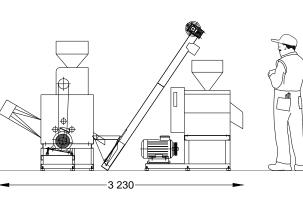

## **SPECIFICATIONS**

|                               | ROLLER HULLER CL 1000                                                                              | LIFTING AUGER                                                                                                                             | POLISHER WHITENER<br>CCB 700                         |
|-------------------------------|----------------------------------------------------------------------------------------------------|-------------------------------------------------------------------------------------------------------------------------------------------|------------------------------------------------------|
| CONSTRUCTION                  | 2 rubber rollers Ø222x152<br>mm                                                                    | <ul> <li>with input hopper for<br/>hulled rice on output<br/>from the huller</li> <li>fixing collar to the<br/>polisher hopper</li> </ul> |                                                      |
| MOUNTING<br>FRAME             | with V-belt drive and<br>tensioning system                                                         |                                                                                                                                           | with V-belt drive and<br>tensioning system           |
| DIMENSIONS<br>(LxWxH)         | 700x660x1350                                                                                       |                                                                                                                                           | 1080x450x800                                         |
| ELECTRICAL<br>VERSION         | electric motor<br>7.5 kW (10 HP)                                                                   | electric motor<br>0.75 kW (1 HP)                                                                                                          | electric motor<br>7.5 kW (10 HP)                     |
| EQUIPMENT                     | 3 circuit breakers for starting and to provide thermal cutout<br>for the 3 electric motors (wired) |                                                                                                                                           |                                                      |
| ENGINE-<br>POWERED<br>VERSION | VIKYNO RV 125-2N diesel<br>engine, 12 HP at 2400 RPM                                               |                                                                                                                                           | VIKYNO RV 125-2N diesel<br>engine, 12 HP at 2400 RPM |
|                               | Hulling efficiency:<br>70/90%                                                                      |                                                                                                                                           | % rice grains split: 20/25%                          |
| FLOW RATE                     |                                                                                                    | PADDY RICE: 1000 Kg/h<br>WHITE RICE: 700 Kg/h                                                                                             |                                                      |
|                               | Share Cant                                                                                         |                                                                                                                                           | VIKYND                                               |