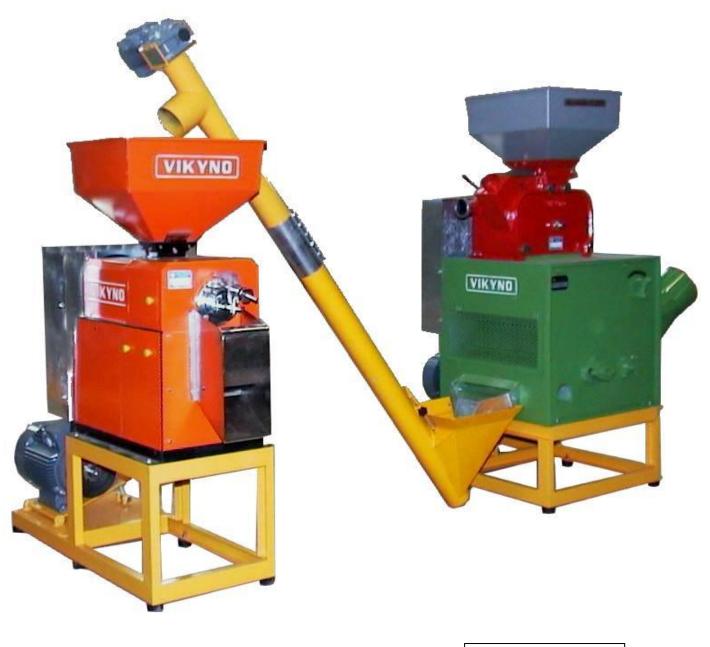

## COMBINED RICE MILLING ASSEMBLY

COMBINED RICE MILLING ASSEMBLY ELECTRICAL VERSION

## **SPECIFICATIONS**

|                               | ROLLER HULLER CL 1000                                                                              | LIFTING AUGER                                                                                                                             | POLISHER WHITENER<br>CCB 700                         |
|-------------------------------|----------------------------------------------------------------------------------------------------|-------------------------------------------------------------------------------------------------------------------------------------------|------------------------------------------------------|
| CONSTRUCTION                  | 2 rubber rollers Ø222x152<br>mm                                                                    | <ul> <li>with input hopper for<br/>hulled rice on output<br/>from the huller</li> <li>fixing collar to the<br/>polisher hopper</li> </ul> |                                                      |
| MOUNTING<br>FRAME             | with V-belt drive and<br>tensioning system                                                         |                                                                                                                                           | with V-belt drive and<br>tensioning system           |
| DIMENSIONS<br>(LxWxH)         | 700x660x1350                                                                                       |                                                                                                                                           | 1080x450x800                                         |
| ELECTRICAL<br>VERSION         | electric motor<br>7.5 kW (10 HP)                                                                   | electric motor<br>0.75 kW (1 HP)                                                                                                          | electric motor<br>7.5 kW (10 HP)                     |
| EQUIPMENT                     | 3 circuit breakers for starting and to provide thermal cutout<br>for the 3 electric motors (wired) |                                                                                                                                           |                                                      |
| ENGINE-<br>POWERED<br>VERSION | VIKYNO RV 125-2N diesel<br>engine, 12 HP at 2400 RPM                                               |                                                                                                                                           | VIKYNO RV 125-2N diesel<br>engine, 12 HP at 2400 RPM |
|                               | Hulling efficiency:<br>70/90%                                                                      |                                                                                                                                           | % rice grains split: 20/25%                          |
| FLOW RATE                     |                                                                                                    | PADDY RICE: 1000 Kg/h<br>WHITE RICE: 700 Kg/h                                                                                             |                                                      |
|                               | Share Cant                                                                                         |                                                                                                                                           | VIKYND                                               |