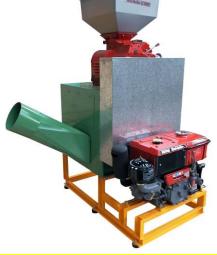

ROLLER HULLER CL 1000 ENGINE-POWERED VERSION

Equipment intended for export outside the EC

POLISHER WHITENER CCB 700 ENGINE-POWERED VERSION

47170 POUDENAS - FRANCE Tel.: +33 (0)5 53 65 73 55 Fax: +33 (0)5 53 97 33 05 e-mail: tropical@electra.fr Internet: www.electra.fr