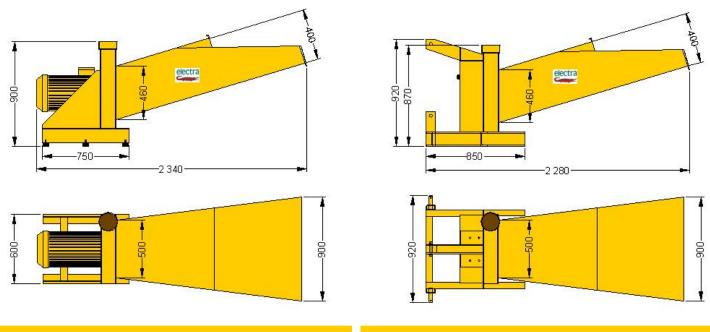

0 mm (max. distance 40 m)</li> <li>Decompression cyclone</li> <li>Deflector spout for spilling on the ground</li> <li>Universal joint with friction torque limiter size 106</li> </ul> |                                                                                                |
| SOUND LEVEL       | This equipment may significantly exceed 85 dB(A)                                                                                                                                                                                                                     |                                                                                                |



#### PERFORMANCE

#### Up to 300 average-density bundles/hour or 6 round bails/hour

### **DISCHARGE ACCESSORIES**



## DIMENSIONS



**BC** paille electric version

**BC paille PTO version** 

### **EXAMPLES OF USE**



**PTO VERSION** 



#### **ELECTRICAL VERSION**



The technical specifications may be subject to change without notice



47170 POUDENAS - FRANCE Tel.: +33 (0)5 53 65 73 55 Fax: +33 (0)5 53 97 33 05 e-mail: elevage@electra.fr Internet: www.electra.fr