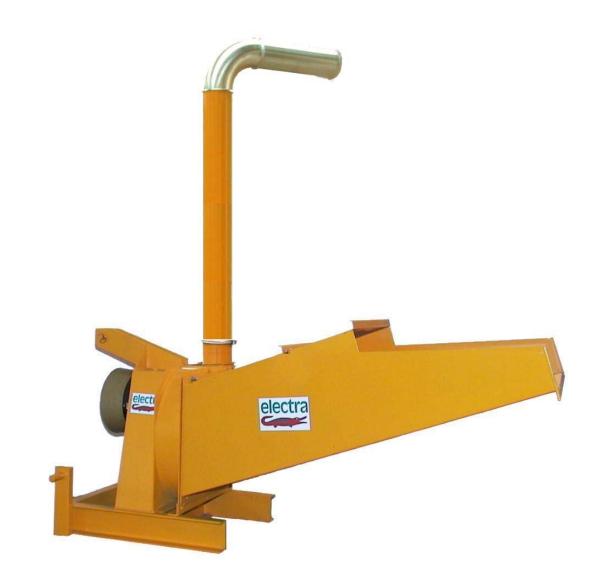

# CRUSHING MILL BC "PAILLE"

**CRUSHES**: straw and dry fodder, in average density bundles and round or rectangular bails

#### **ELECTRICAL VERSION**

The technical specifications may be subject to change without notice

47170 POUDENAS - FRANCE Tel.: +33 (0)5 53 65 73 55 Fax: +33 (0)5 53 97 33 05 e-mail: elevage@electra.fr Internet: www.electra.fr