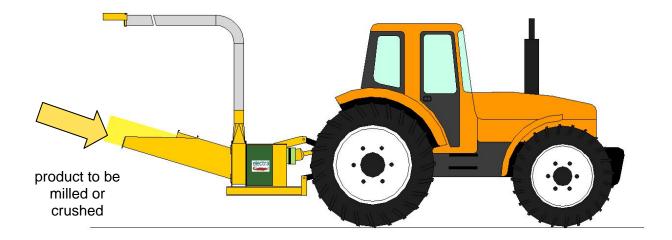

pilling on the ground</li> <li>Universal joint with friction torque limiter size 106</li> </ul> |                                                                                                |
| SOUND LEVEL       | This equipment may significantly exceed 85 dB(A)                                                                                                                                                                                                                     |                                                                                                |



#### PERFORMANCE

#### Up to 300 average-density bundles/hour or 6 round bails/hour

### **DISCHARGE ACCESSORIES**



## DIMENSIONS



**BC** paille electric version

**BC paille PTO version** 

### **EXAMPLES OF USE**



**PTO VERSION** 



#### **ELECTRICAL VERSION**



The technical specifications may be subject to change without notice



47170 POUDENAS - FRANCE Tel.: +33 (0)5 53 65 73 55 Fax: +33 (0)5 53 97 33 05 e-mail: elevage@electra.fr Internet: www.electra.fr