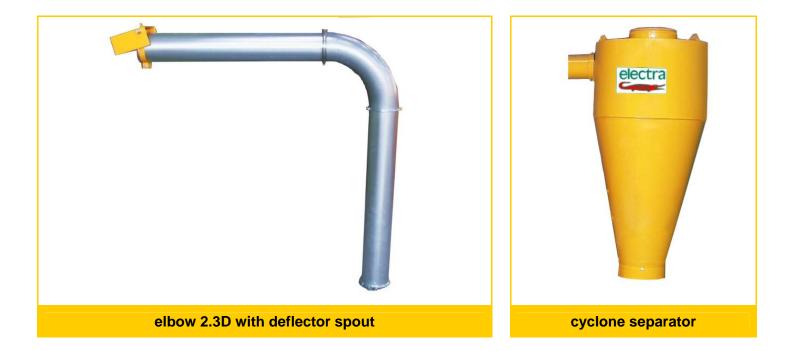

### **DISCHARGE ACCESSORIES**

# SPECIFICATIONS

|                   | ELECTRICAL VERSION                                                                                                                                                                                                                                                   | PTO VERSION                                                                                    |
|-------------------|----------------------------------------------------------------------------------------------------------------------------------------------------------------------------------------------------------------------------------------------------------------------|------------------------------------------------------------------------------------------------|
| CONSTRUCTION      | weld-fabricated steel                                                                                                                                                                                                                                                |                                                                                                |
| DIMENSIONS LXWXH  | 2070x920x940 mm                                                                                                                                                                                                                                                      | 2250x920x940 mm                                                                                |
| COUPLING          |                                                                                                                                                                                                                                                                      | Carried on 3 coupling points                                                                   |
| DRIVE             | Electric motor 15kW                                                                                                                                                                                                                                                  | <ul> <li>tractor PTO<br/>540 rpm with</li> <li>step up gearing<br/>through oil bath</li> </ul> |
| SPEED OF ROTATION | 3000 rpm                                                                                                                                                                                                                                                             |                                                                                                |
| POWER CONSUMPTION | 20 HP                                                                                                                                                                                                                                                                | 50 to 80 HP                                                                                    |
| HAMMERS           | 8 moving, thickness 8 mm                                                                                                                                                                                                                                             |                                                                                                |
| GRIDS             | circular, holes Ø7 to 50 mm standard – thickness 3 mm                                                                                                                                                                                                                |                                                                                                |
| EQUIPMENT         | <ul> <li>pre-chopping system with knives (see photo)</li> <li>anti-vibration mounts (on electric version)</li> </ul>                                                                                                                                                 |                                                                                                |
| WEIGHT            | 300 kg                                                                                                                                                                                                                                                               | 260 kg                                                                                         |
| FEED              | Chute with anti-rejection flap                                                                                                                                                                                                                                       |                                                                                                |
| OPTIONS           | <ul> <li>Electrical control panel</li> <li>Galvanised elbow 2.3D, pipework Ø150 mm (max. distance 40 m)</li> <li>Decompression cyclone</li> <li>Deflector spout for spilling on the ground</li> <li>Universal joint with friction torque limiter size 106</li> </ul> |                                                                                                |
| SOUND LEVEL       | This equipment may significantly exceed 85 dB(A)                                                                                                                                                                                                                     |                                                                                                |