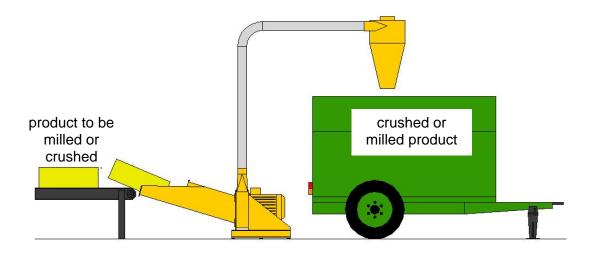

d</li> <li>Universal joint with friction torque limiter size 106</li> </ul> |                                                                                                |
| SOUND LEVEL       | This equipment may significantly exceed 85 dB(A)                                                                                                                                                                                                                     |                                                                                                |



#### PERFORMANCE

#### Up to 300 average-density bundles/hour or 6 round bails/hour

### **DISCHARGE ACCESSORIES**



## DIMENSIONS



**BC** paille electric version

**BC paille PTO version** 

### **EXAMPLES OF USE**



**PTO VERSION** 



#### **ELECTRICAL VERSION**



The technical specifications may be subject to change without notice



47170 POUDENAS - FRANCE Tel.: +33 (0)5 53 65 73 55 Fax: +33 (0)5 53 97 33 05 e-mail: elevage@electra.fr Internet: www.electra.fr