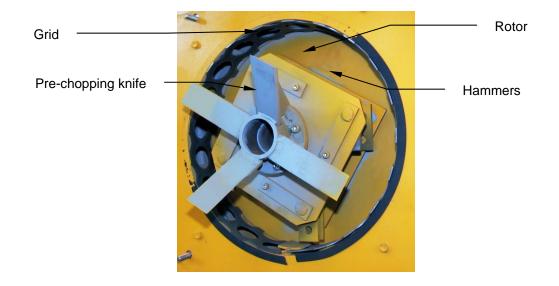

# SPECIFICATIONS

|                   | ELECTRICAL VERSION                                                                                                                                                                                                                                                   | PTO VERSION                                                                                    |
|-------------------|----------------------------------------------------------------------------------------------------------------------------------------------------------------------------------------------------------------------------------------------------------------------|------------------------------------------------------------------------------------------------|
| CONSTRUCTION      | weld-fabricated steel                                                                                                                                                                                                                                                |                                                                                                |
| DIMENSIONS LXWXH  | 2070x920x940 mm                                                                                                                                                                                                                                                      | 2250x920x940 mm                                                                                |
| COUPLING          |                                                                                                                                                                                                                                                                      | Carried on 3 coupling points                                                                   |
| DRIVE             | Electric motor 15kW                                                                                                                                                                                                                                                  | <ul> <li>tractor PTO<br/>540 rpm with</li> <li>step up gearing<br/>through oil bath</li> </ul> |
| SPEED OF ROTATION | 3000 rpm                                                                                                                                                                                                                                                             |                                                                                                |
| POWER CONSUMPTION | 20 HP                                                                                                                                                                                                                                                                | 50 to 80 HP                                                                                    |
| HAMMERS           | 8 moving, thickness 8 mm                                                                                                                                                                                                                                             |                                                                                                |
| GRIDS             | circular, holes Ø7 to 50 mm standard – thickness 3 mm                                                                                                                                                                                                                |                                                                                                |
| EQUIPMENT         | <ul> <li>pre-chopping system with knives (see photo)</li> <li>anti-vibration mounts (on electric version)</li> </ul>                                                                                                                                                 |                                                                                                |
| WEIGHT            | 300 kg                                                                                                                                                                                                                                                               | 260 kg                                                                                         |
| FEED              | Chute with anti-rejection flap                                                                                                                                                                                                                                       |                                                                                                |
| OPTIONS           | <ul> <li>Electrical control panel</li> <li>Galvanised elbow 2.3D, pipework Ø150 mm (max. distance 40 m)</li> <li>Decompression cyclone</li> <li>Deflector spout for spilling on the ground</li> <li>Universal joint with friction torque limiter size 106</li> </ul> |                                                                                                |
| SOUND LEVEL       | This equipment may significantly exceed 85 dB(A)                                                                                                                                                                                                                     |                                                                                                |